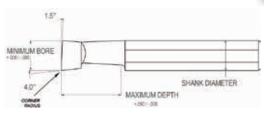

|                 | Carb          | ide I | Boring    | Bar        | s With Rac               | dius                       |
|-----------------|---------------|-------|-----------|------------|--------------------------|----------------------------|
| Minimum<br>Bore | Max.<br>Depth | OAL   | Radius    | Shank<br>ø | Uncoated<br>Part #       | AITiN Coated<br>Part #     |
| .050            | .150          | 2     | .003/.005 | 1/8        | RBB101000R               | RBB101000RA                |
|                 | .200          | 2     | .003/.005 | 1/8        | RBB101005R               | RBB101005RA                |
|                 | .300          | 2     | .003/.005 | 1/8        | RBB101010R               | RBB101010RA                |
|                 | .400          | 2     | .003/.005 | 1/8        | RBB101015R               | RBB101015RA                |
| .060            | .150          | 2     | .003/.005 | 1/8        | RBB101020R               | RBB101020RA                |
|                 | .200          | 2     | .003/.005 | 1/8        | RBB101025R               | RBB101025RA                |
|                 | .300          | 2     | .003/.005 | 1/8        | RBB101030R               | RBB101030RA                |
|                 | .400          | 2     | .003/.005 | 1/8        | RBB101035R               | RBB101035RA                |
|                 | .500          | 2     | .003/.005 | 1/8        | RBB101040R               | RBB101040RA                |
| .080            | .150          | 2     | .003/.005 | 1/8        | RBB101045R               | RBB101045RA                |
|                 | .300          | 2     | .003/.005 | 1/8        | RBB101050R               | RBB101050RA                |
|                 | .400          | 2     | .003/.005 | 1/8        | RBB101055R<br>RBB101060R | RBB101055RA<br>RBB101060RA |
|                 | .500          | 2     | .003/.005 | 1/8        | RBB101065R               | RBB101065RA                |
|                 | .600          | 2     | .003/.005 | 1/8        | RBB101070R               | RBB101070RA                |
| .100            | .150          | 2     | .003/.005 | 1/8        | RBB101075R               | RBB101075RA                |
|                 | .200          | 2     | .003/.005 | 1/8        | RBB101080R               | RBB101080RA                |
|                 | .300          | 2     | .003/.005 | 1/8        | RBB101085R               | RBB101085RA                |
|                 | .400          | 2     | .003/.005 | 1/8        | RBB101090R               | RBB101090RA                |
|                 | .500          | 2     | .003/.005 | 1/8        | RBB101095R               | RBB101095RA                |
|                 | .600          | 2     | .003/.005 | 1/8        | RBB101100R               | RBB101100RA                |
|                 | .700          | 2     | .003/.005 | 1/8        | RBB101105R               | RBB101105RA                |
| .110            | .150          | 2     | .003/.005 | 1/8        | RBB101110R               | RBB101110RA                |
|                 | .200          | 2     | .003/.005 | 1/8        | RBB101115R               | RBB101115RA                |
|                 | .300          | 2     | .003/.005 | 1/8        | RBB101120R               | RBB101120RA                |
|                 | .400          | 2     | .003/.005 | 1/8        | RBB101125R               | RBB101125RA                |
|                 | .500          | 2     | .003/.005 | 1/8        | RBB101130R               | RBB101130RA                |
|                 | .600          | 2     | .003/.005 | 1/8        | RBB101135R               | RBB101135RA                |
|                 | .700          | 2     | .003/.005 | 1/8        | RBB101140R               | RBB101140RA                |
| .120            | .250          | 2-1/2 | .005/.008 | 3/16       | RBB101145R               | RBB101145RA                |
|                 | .350          | 2-1/2 | .005/.008 | 3/16       | RBB101150R               | RBB101150RA                |
|                 | .500          | 2-1/2 | .005/.008 | 3/16       | RBB101155R               | RBB101155RA                |
|                 | .600          | 2-1/2 | .005/.008 | 3/16       | RBB101160R               | RBB101160RA                |
|                 | .700          | 2-1/2 | .005/.008 | 3/16       | RBB101165R               | RBB101165RA                |
|                 | .800          | 2-1/2 | .005/.008 | 3/16       | RBB101170R               | RBB101170RA                |
| .140            | .250          | 2-1/2 | .005/.008 | 3/16       | RBB101175R               | RBB101175RA                |
|                 | .400          | 2-1/2 | .005/.008 | 3/16       | RBB101180R               | RBB101180RA                |
|                 | .500          | 2-1/2 | .005/.008 | 3/16       | RBB101185R               | RBB101185RA                |
|                 | .600          | 2-1/2 | .005/.008 | 3/16       | RBB101190R               | RBB101190RA                |
|                 | .700          | 2-1/2 | .005/.008 | 3/16       | RBB101195R               | RBB101195RA                |
|                 | .750          | 2-1/2 | .005/.008 | 3/16       | RBB101200R               | RBB101200RA                |
|                 | .800          | 2-1/2 | .005/.008 | 3/16       | RBB101205R               | RBB101205R/                |